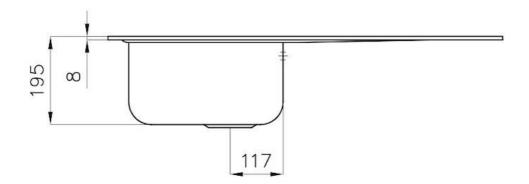

#### **DETAILS**

| Edge/Installation Type | Standard (8 mm Edge)                                            |
|------------------------|-----------------------------------------------------------------|
| Finish                 | Foster brushed                                                  |
| Material               | AISI 304 stainless steel                                        |
| Texture                | Foster brushed                                                  |
| Base                   | 45 cm                                                           |
| Dimensions             | 860x500 mm                                                      |
| Standard fittings      | Fixing hooks, gasket, drain, overflow and siphon, boxed packing |
| Mixer holes            | 1 standard hole - 2nd hole on request                           |
| Built-in hole          | 840 x 480 mm                                                    |
|                        |                                                                 |

#### **TECHNICAL DATA**

\_\_\_optional hole foro opzionale