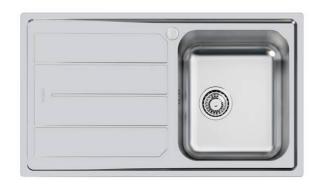

## **Sink Elettra**

Bowl on the right Kitchen Sinks Code: 5186 061

#### **DETAILS**

| Edge/Installation Type | Standard (8 mm Edge)                                            |
|------------------------|-----------------------------------------------------------------|
| Finish                 | Foster brushed                                                  |
| Material               | AISI 304 stainless steel                                        |
| Texture                | Foster brushed                                                  |
| Base                   | 45 cm                                                           |
| Dimensions             | 860x500 mm                                                      |
| Standard fittings      | Fixing hooks, gasket, drain, overflow and siphon, boxed packing |
| Mixer holes            | 1 standard hole - 2nd hole on request                           |
| Built-in hole          | 840 x 480 mm                                                    |
|                        |                                                                 |

| Drainer                   | Yes                                                                                                                                                                                                                                                    |
|---------------------------|--------------------------------------------------------------------------------------------------------------------------------------------------------------------------------------------------------------------------------------------------------|
| Width                     | 86 cm                                                                                                                                                                                                                                                  |
| Bowl dimension            | 341x400mm                                                                                                                                                                                                                                              |
| Number of bowls           | 1 bowl                                                                                                                                                                                                                                                 |
| Waste fitting             | 3,5" drain                                                                                                                                                                                                                                             |
| FEATURES                  |                                                                                                                                                                                                                                                        |
| 2nd / 3rd hole availaible | The sink can be customized with the execution on request of additional holes, usable for double-hole mixers, for remote controlled drains or for the installation of soap dispensers. The positions are marked on the drawings with dotted line holes. |
| Added value               | Foster uses steel thicknesses higher than those used on average by other manufacturers. This is how, thanks to our long experience, we know how to make sinks of superior quality and with a better resistance to aging.                               |
| Basket 3,5" waste fitting | The drain is equipped with a large 3.5" drain, with the practical basket cap that prevents the discharge of solid parts.                                                                                                                               |
| Sliding brackets          |                                                                                                                                                                                                                                                        |