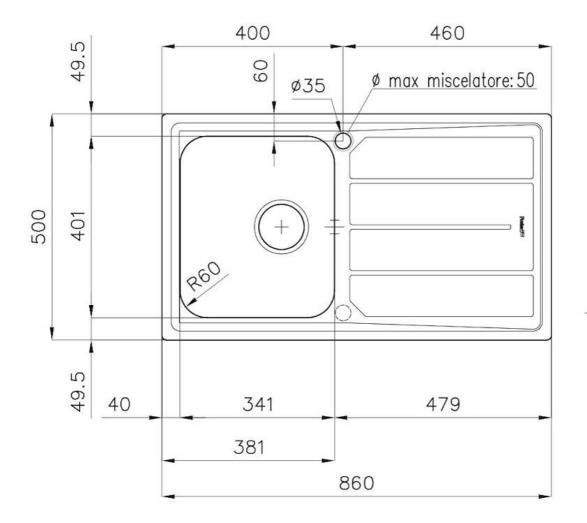

#### **DETAILS**

| Edge/Installation Type | Standard (8 mm Edge)                                            |
|------------------------|-----------------------------------------------------------------|
| Finish                 | Foster brushed                                                  |
| Material               | AISI 304 stainless steel                                        |
| Texture                | Foster brushed                                                  |
| Base                   | 45 cm                                                           |
| Dimensions             | 860x500 mm                                                      |
| Standard fittings      | Fixing hooks, gasket, drain, overflow and siphon, boxed packing |
| Mixer holes            | 1 standard hole - 2nd hole on request                           |
| Built-in hole          | 840 x 480 mm                                                    |
|                        |                                                                 |

| Drainer                   | Yes                                                                                                                                                                                                                                                    |
|---------------------------|--------------------------------------------------------------------------------------------------------------------------------------------------------------------------------------------------------------------------------------------------------|
| Width                     | 86 cm                                                                                                                                                                                                                                                  |
| Bowl dimension            | 341x400mm                                                                                                                                                                                                                                              |
| Number of bowls           | 1 bowl                                                                                                                                                                                                                                                 |
| Waste fitting             | 3,5" drain                                                                                                                                                                                                                                             |
| FEATURES                  |                                                                                                                                                                                                                                                        |
| 2nd / 3rd hole availaible | The sink can be customized with the execution on request of additional holes, usable for double-hole mixers, for remote controlled drains or for the installation of soap dispensers. The positions are marked on the drawings with dotted line holes. |
| Added value               | Foster uses steel thicknesses higher than those used on average by other manufacturers. This is how, thanks to our long experience, we know how to make sinks of superior quality and with a better resistance to aging.                               |
| Basket 3,5" waste fitting | The drain is equipped with a large 3.5" drain, with the practical basket cap that prevents the discharge of solid parts.                                                                                                                               |
| Sliding brackets          |                                                                                                                                                                                                                                                        |

#### **TECHNICAL DATA**

\_\_\_optional hole foro opzionale